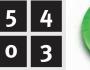

ives.

Maximum roller for power throwers.





#### **DAEDALUS**







Masterfully crafted, the Daedalus will have you soaring. Don't fly too close to the sun!





## **STARFIRE**



Launch this disc if you want distance and placement. Low drives will flare at the finish.





#### **TEEDEVIL**







В

Designed to attack the course with speed and utmost precision. You'll go wild over it.





## ARCHON



This neutral driver has the finesse you need when the course throws curves at you.





## **MYSTERE**



The Mystere is the answer for perfect glide, turn and fade.





## VIKING







The Viking charges forward and doesn't stray far from its course. Victory is yours!





## **BANSHEE**



Make your opponents scream. She can handle power but fades... Like a Banshee.





## ROC3





G

The Roc for people who love to throw farther down the fairway.





#### SKEETER









## WOMBAT



One disc, more twos. Wombat3. Smooth controlled flights. Can you dig it?





### MANTA



Smooth sailing to the pin with this straight Mid-Range with a gentle turn.





## KING COBRA



Wind and power resistant. Like a low-profile Roc with a bit more speed.





## SHARK3



Swims smoothly down the fairway. Fast and sleek like its naesake.





## VROC



Versatile Roc with added glide and a gentle fade. The VRoc handles torque well.





## STUD



Beef up your putting game. Maintains a straight flight with mild fade.





# DART



Zero in on the target. A straight flyer that will hit the mark.





## COLT



The Colt is a straight shooter that performs well for sidearm throws