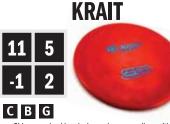

ams and pros alike. DISC GOLF

DRIVER

**FAIRWAY** SPEED

#### LEOPARD



#### SCGPD

A silent but deadly force in the woods. The best beginner driver, but pros love 'em.



#### CHEETAH

D Want game? The Cheetah can catch it. A finesse driver with solid fade.

\_7

2

SPEED



For wind and spike shots.



FAIRWAY DRIVER

SPEED

# GARGOYLE 6 4 -1 2

Carve your way through the cathedral of trees. The Gargolye protects your score.



FAIRWAY 6 DRIVER

#### COMMANDER 6 3 0 4 5

A lean, mean hyzer machine. Ready for windy days. That's the facts Jack!



SPEED

# STARFIRE

Launch this disc if you want distance and placement. Low drives will flare at the finish.



# **10 DISTANCE**



This neutral driver has the finesse you need when the course throws curves at you.



SPEED

DISTANCE

DRIVER



Sidearm or backhand, shapes long range lines without flipping. A great power roller.



# SPEED DISTANCE 11 DRIVER



Designed to attack the course with speed and utmost precision. You'll go wild over it.



# **12 DISTANCE DISTANCE**

#### VULCAN 13 5 4.3 2 5 C B G P

The logical choice for warp speed drives. Maximum roller for power throwers.

speed 13

#### DISTANCE DRIVER

# DOMINATOR

#### 13 5 -1 2 C B G

Be the master. A fast control driver to conquer the course.



SPEED D

## DISTANCE DRIVER

#### S G D

6

IT is an ideal first driver, roller disc, and finesse disc. IT wants to fly.

SPEED



Maximum glide for long drives off the tee. Unique rim allows for lighter weights.



SPEED

13

# DISTANCE DRIVER