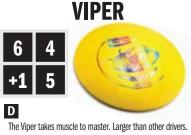

nd target tracking glide.



**FAIRWAY** 

DRIVER

SPEED

### HAWKEYE



Scrambling is over-rated. The Hawkeye is all about staying in the short grass.

DISC GOLF

DRIVER

**FAIRWAY** SPEED

#### SC D

5

Tight Lines. The TL was designed for them. A perfect addition to any player's bag.

DISC GOLF **FAIRWAY** SPEED DRIVER





#### S C D

An All-American no excuses Fairway Driver. Live free and fly hard.



SPEED

**FAIRWAY** 

DRIVER

#### **TEEBIRD**



5

For players that demand accuracy and command placement. For ams and pros alike. DISC GOLF

DRIVER

**FAIRWAY** SPEED

#### LEOPARD



#### SCGPD

A silent but deadly force in the woods. The best beginner driver, but pros love 'em.



#### CHEETAH

D Want game? The Cheetah can catch it. A finesse driver with solid fade.

\_7

2

SPEED



For wind and spike shots.



FAIRWAY DRIVER

SPEED

# GARGOYLE 6 4 -1 2

Carve your way through the cathedral of trees. The Gargolye protects your score.



FAIRWAY 6 DRIVER

#### COMMANDER 6 3 0 4 5

A lean, mean hyzer machine. Ready for windy days. That's the facts Jack!



SPEED

# STARFIRE

Launch this disc if you want distance and placement. Low drives will flare at the finish.



# **10 DISTANCE**



This neutral driver has the finesse you need when the course throws curves at you.



SPEED

DISTANCE

DRIVER



Sidearm or backhand, shapes long range lines without flipping. A great power roller.



# SPEED DISTANCE 11 DRIVER



Designed to attack the course with speed and utmost precision. You'll go wild over it.



# **12 DISTANCE DISTANCE**

#### VULCAN 13 5 4.3 2 5 C B G P

The l